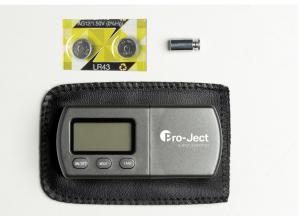

Colour options:

Capacity: 0 - 5g Variance: ±0,01g Weighting modes: gram (1g = 10mN), ounce (oz), pennyweight (dwt) and carat (ct) Display: 3 digit LCD with backlight Calibration: Auto calibration using a 5g weight Auto off: 30 seconds off Replacement battery: 2 x LR43 (AG12) button cells Operating temperature: +10 - +30°C (50 - 86 degrees Fahrenheit) Dimensions (W x H x D): 96 x 21 x 43mm Weight: 49g