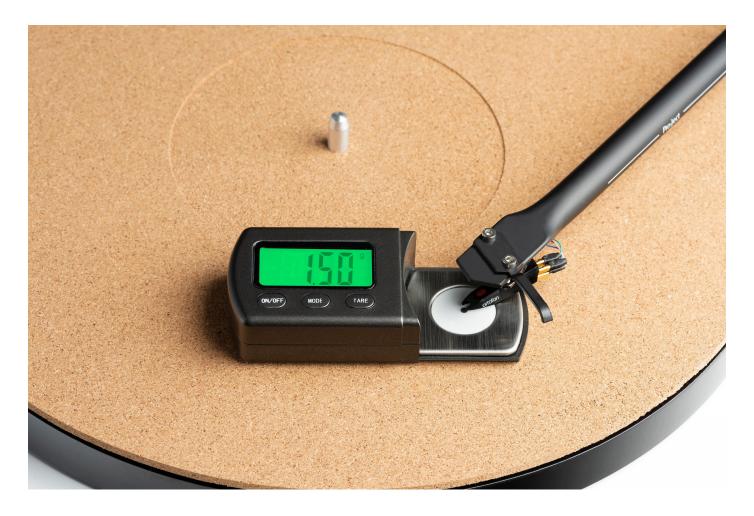

## Stylus gauge for reliable tracking force calibration

The Measure it E Stylus Tracking Force Gauge is a highly accurate electronic balance that is designed for measuring stylus tracking forces up to 5.0 grams in 0.01 gram increments. Each Measure it E can easily be calibrated using the supplied calibration weight and by pushing a button. Whenever in doubt about the actual amount of pressure on the diamond tip the 3 digit display of this smart tool will help. Armed with precise information about tracking force, your stylus tip wear can be significantly reduced.