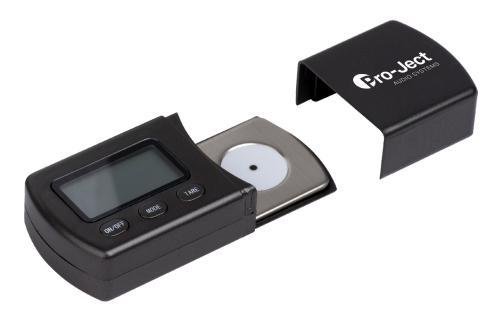

## Measure it E

**Electronic stylus balance** 

- 3 digit LCD display with backlight
- 4 weighing modes
- Wide capacity 0 5g
- Calibration weight
- Precision data readouts with low variance
- Auto calibration function
- Auto power off after 30 seconds
- Low power consumption
- Button cell batteries included

## Stylus gauge for reliable tracking force calibration

The Measure it E Stylus Tracking Force Gauge is a highly accurate electronic balance that is designed for measuring stylus tracking forces up to 5.0 grams in 0.01 gram increments. Each Measure it E can easily be calibrated using the supplied calibration weight and by pushing a button. Whenever in doubt about the actual amount of pressure on the diamond tip the 3 digit display of this smart tool will help. Armed with precise information about tracking force, your stylus tip wear can be significantly reduced.